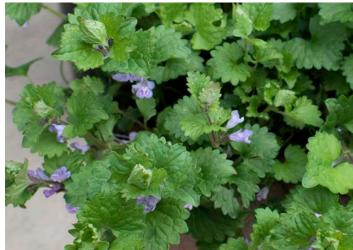

# **Glechoma CREEPING GREENIE**

#### www.pga.com.au

CREEPING GREENIE Glechoma hederacea

Spreading ground cover or trailer

### **FEATURES**:

- Ornamental foliage ideal as a ground cover, cascading over walls or for hanging baskets.
- Dainty purple coloured flowers appear throughout summer.
- Forms tidy carpet of foliage which will cascade over rocks and walls.
- Fast growing, low maintenance and easy to grow.