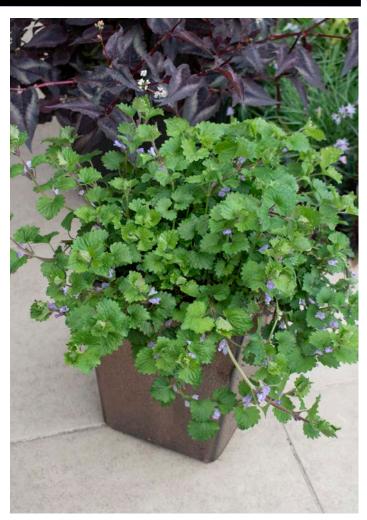

# **Glechoma CREEPING GREENIE**

#### www.pga.com.au

CREEPING GREENIE Glechoma hederacea

Spreading ground cover or trailer

### **FEATURES**:

- Ornamental foliage ideal as a ground cover, cascading over walls or for hanging baskets.
- Dainty purple coloured flowers appear throughout summer.
- Forms tidy carpet of foliage which will cascade over rocks and walls.
- Fast growing, low maintenance and easy to grow.